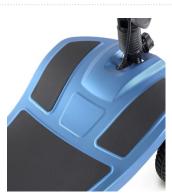

Both the Lithilite and Lithilite Pro can be disassembled easily for transportation and are fitted with all-round suspension, giving an impressive ground clearance. The long and flat floorpan and adjustable tiller also allow generous leg room and the soft grip tiller handlebar make for an amazingly comfortable ride.

## Lithilite<sup>Pro</sup>

- RANGE 30 miles
- BATTERY PACK 5kg

BOTH MODELS:

AVAILABLE IN: Red Blue

DISASSEMBLES EASILY

FULL SUSPENSION

HIGH GROUND CLEARANCE

LONG FLAT PAN FOR LEG ROOM