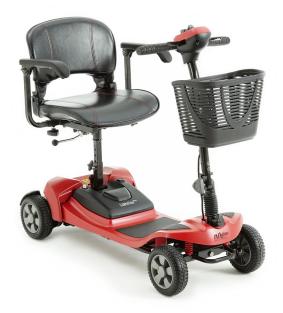

## Lithilite scooter range

Both the Lithilite and Lithilite Pro can be disassembled easily for transportation and are fitted with all-round suspension, giving an impressive ground clearance. The long and flat floorpan and adjustable tiller also allow generous leg room and the soft grip tiller handlebar make for an amazingly comfortable ride.

## Lithilite<sup>Pro</sup>

- RANGE 30 miles
- BATTERY PACK 5kg

BOTH MODELS:

AVAILABLE IN: Red Blue

DISASSEMBLES EASILY

FULL SUSPENSION

HIGH GROUND CLEARANCE

LONG FLAT PAN FOR LEG ROOM