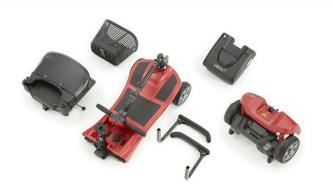

Both the Lithilite and Lithilite Pro can be disassembled easily for transportation and are fitted with all-round suspension, giving an impressive ground clearance. The long and flat floorpan and adjustable tiller also allow generous leg room and the soft grip tiller handlebar make for an amazingly comfortable ride.

## Lithilite<sup>Pro</sup>

- RANGE 30 miles
- BATTERY PACK 5kg

BOTH MODELS:

AVAILABLE IN: Red Blue

DISASSEMBLES EASILY

FULL SUSPENSION

HIGH GROUND CLEARANCE

LONG FLAT PAN FOR LEG ROOM