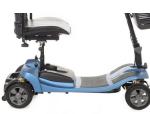

## Lithilite<sup>Pro</sup>

- RANGE 30 miles
- BATTERY PACK 5kg

BOTH MODELS:

AVAILABLE IN: Red Blue

DISASSEMBLES EASILY

FULL SUSPENSION

HIGH GROUND CLEARANCE

LONG FLAT PAN FOR LEG ROOM