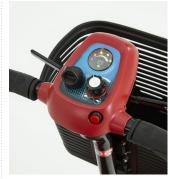

LARGE WHEELS

SOFT GRIP & DUAL CONTROLS

LITHIUM BATTERY

| ι | ſ | 1 |
|---|---|---|
|   | τ | J |
| Г | T | 1 |
| 2 |   | 1 |
| - | T | 1 |
| ī | - | 5 |
| j | Þ | > |
|   | - | ł |
| 2 | - | 5 |
| 2 | 5 |   |
| ĩ | 5 |   |
|   |   |   |