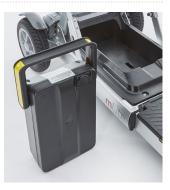

## Weighs Just 17.9kg!

The mLite weighs just 17.9kg with its simple to remove battery removed and 19.9kg in total, making one of the lightest folding mobility scooters on the UK market. The easy to remove lithium battery pack weighs just 2kg and offers the option of both on or off board charging.

AVAILABLE IN: Red Grey

SIMPLE TILLER CONTROLS

**EXTENDING HANDLE TO** EASILY ROLL

**EXTENDED FOOTRESTS** 

EASILY REMOVABLE BATTERY WITH OFF BOARD CHARGING

SPECIFICATIONS

| LENGTH           | 85cm / 33.5″       |
|------------------|--------------------|
| WIDTH            | 42cm / 17″         |
| HEIGHT           | 75cm / 29.5"       |
| FOLDED LENGTH    | 65cm / 25.5″       |
| FOLDED WIDTH     | 42cm / 16.5″       |
| FOLDED HEIGHT    | 28cm / 11″         |
| SEAT WIDTH       | 34cm / 13.4″       |
| SEAT DEPTH       | 25cm / 9.8″        |
| FRONT WHEEL      | Solid 16.5cm / 6″  |
| REAR WHEEL       | Solid 20cm / 8″    |
| TOTAL WEIGHT     | 43lbs / 19.9kg     |
| HEAVIEST PART    | 39lbs / 17.9kg     |
| BATTERY WEIGHT   | 4.4lbs / 2kg       |
| MAX USER WEIGHT  | 18stone / 115kg    |
| RANGE            | 9miles / 15km      |
| SPEED            | 4mph / 6kph        |
| BATTERY          | 24v 11.6ah Lithium |
| MOTOR            | 24v 180w           |
| GROUND CLEARANCE | 2.5cm / 1″         |
| MAX GRADIENT     | 6°                 |
| TURNING RADIUS   | 132.5cm / 352″     |
| BOX DEPTH        | 43.5cm / 17″       |
| BOX WIDTH        | 81cm / 32″         |
| BOX HEIGHT       | 57cm / 22.5″       |
| PACKAGED WEIGHT  | 49lbs / 22kg       |