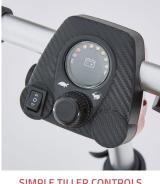

AVAILABLE IN: Red Grey

SIMPLE TILLER CONTROLS

**EXTENDING HANDLE TO** EASILY ROLL

**EXTENDED FOOTRESTS** 

EASILY REMOVABLE BATTERY WITH OFF BOARD CHARGING

SPECIFICATIONS

| LENGTH           | 85cm / 33.5″       |
|------------------|--------------------|
| WIDTH            | 42cm / 17″         |
| HEIGHT           | 75cm / 29.5"       |
| FOLDED LENGTH    | 65cm / 25.5″       |
| FOLDED WIDTH     | 42cm / 16.5″       |
| FOLDED HEIGHT    | 28cm / 11″         |
| SEAT WIDTH       | 34cm / 13.4″       |
| SEAT DEPTH       | 25cm / 9.8″        |
| FRONT WHEEL      | Solid 16.5cm / 6″  |
| REAR WHEEL       | Solid 20cm / 8″    |
| TOTAL WEIGHT     | 43lbs / 19.9kg     |
| HEAVIEST PART    | 39lbs / 17.9kg     |
| BATTERY WEIGHT   | 4.4lbs / 2kg       |
| MAX USER WEIGHT  | 18stone / 115kg    |
| RANGE            | 9miles / 15km      |
| SPEED            | 4mph / 6kph        |
| BATTERY          | 24v 11.6ah Lithium |
| MOTOR            | 24v 180w           |
| GROUND CLEARANCE | 2.5cm / 1″         |
| MAX GRADIENT     | 6°                 |
| TURNING RADIUS   | 132.5cm / 352″     |
| BOX DEPTH        | 43.5cm / 17″       |
| BOX WIDTH        | 81cm / 32″         |
| BOX HEIGHT       | 57cm / 22.5″       |
| PACKAGED WEIGHT  | 49lbs / 22kg       |