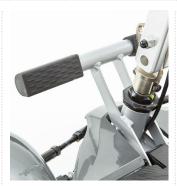

AVAILABLE IN: Red Grey

SIMPLE TILLER CONTROLS

**EXTENDING HANDLE TO** EASILY ROLL

**EXTENDED FOOTRESTS** 

EASILY REMOVABLE BATTERY WITH OFF BOARD CHARGING

SPECIFICATIONS

| LENGTH           | 85cm / 33.5″       |
|------------------|--------------------|
| WIDTH            | 42cm / 17″         |
| HEIGHT           | 75cm / 29.5"       |
| FOLDED LENGTH    | 65cm / 25.5″       |
| FOLDED WIDTH     | 42cm / 16.5″       |
| FOLDED HEIGHT    | 28cm / 11″         |
| SEAT WIDTH       | 34cm / 13.4″       |
| SEAT DEPTH       | 25cm / 9.8″        |
| FRONT WHEEL      | Solid 16.5cm / 6″  |
| REAR WHEEL       | Solid 20cm / 8″    |
| TOTAL WEIGHT     | 43lbs / 19.9kg     |
| HEAVIEST PART    | 39lbs / 17.9kg     |
| BATTERY WEIGHT   | 4.4lbs / 2kg       |
| MAX USER WEIGHT  | 18stone / 115kg    |
| RANGE            | 9miles / 15km      |
| SPEED            | 4mph / 6kph        |
| BATTERY          | 24v 11.6ah Lithium |
| MOTOR            | 24v 180w           |
| GROUND CLEARANCE | 2.5cm / 1″         |
| MAX GRADIENT     | 6°                 |
| TURNING RADIUS   | 132.5cm / 352″     |
| BOX DEPTH        | 43.5cm / 17″       |
| BOX WIDTH        | 81cm / 32″         |
| BOX HEIGHT       | 57cm / 22.5″       |
| PACKAGED WEIGHT  | 49lbs / 22kg       |