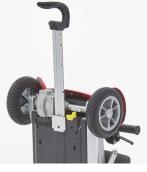

Using a revolutionary quick and simple sliding mechanism the mLite offers both a comfortable spacious ride when unfolded but is still one of the most compact scooters on the market when folded. This allows it to fit in any car boot, or even the rear footwell of most cars. The height adjustable extendable handle also offers the ability to easily manoeuvre when folded, making it even easier to store or travel with using public transport.